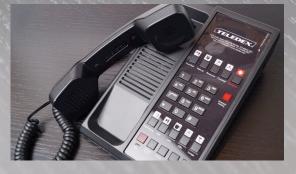

### Classic design. Millions installed.

Classic K-style handset.

Up to 10 guest service keys.

### World's most popular guest room phone.

This is the phone that started it all. In fact more hotels use Teledex Diamond Series than any other guestroom telephone. With over 5 million in service worldwide, this corded analog phone is available in single or two-line models, with up to 10 programmable guest service keys, patented OneTouch voice mail retrieval technology, and an optional speakerphone.