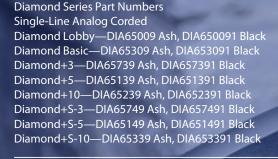

## **Diamond Series Specifications** • Single or two-line configuration.

- Professional quality speakerphone (optional).
- Patented OneTouch voice mail retrieval technology.
- Compatible with all major PBX systems.
- Three-way conferencing on two-line models.
- EasyAccess™ data port.
- Up to ten configurable guest service keys.
- Raised red message-waiting lens that is easily seen.
- Textured finish provides durable resistance against scratches and smudges.
- Full-length faceplate area.