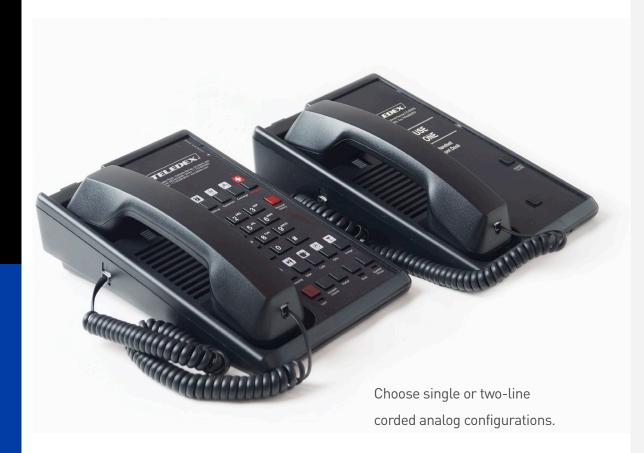

### World's most popular guest room phone.

This is the phone that started it all. In fact more hotels use Teledex Diamond Series than any other guestroom telephone. With over 5 million in service worldwide, this corded analog phone is available in single or two-line models, with up to 10 programmable guest service keys, patented OneTouch voice mail retrieval technology, and an optional speakerphone.

## **Diamond Series Specifications** • Single or two-line configuration.

- Professional quality speakerphone (optional).
- Patented OneTouch voice mail retrieval technology.
- Compatible with all major PBX systems.
- Three-way conferencing on two-line models.
- EasyAccess™ data port.
- Up to ten configurable guest service keys.
- Raised red message-waiting lens that is easily seen.
- Textured finish provides durable resistance against scratches and smudges.
- Full-length faceplate area.