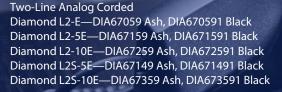

## **Diamond Series Specifications** • Single or two-line configuration.

- Professional quality speakerphone (optional).
- Patented OneTouch voice mail retrieval technology.
- Compatible with all major PBX systems.
- Three-way conferencing on two-line models.
- EasyAccess™ data port.
- Up to ten configurable guest service keys.
- Raised red message-waiting lens that is easily seen.
- Textured finish provides durable resistance against scratches and smudges.
- Full-length faceplate area.