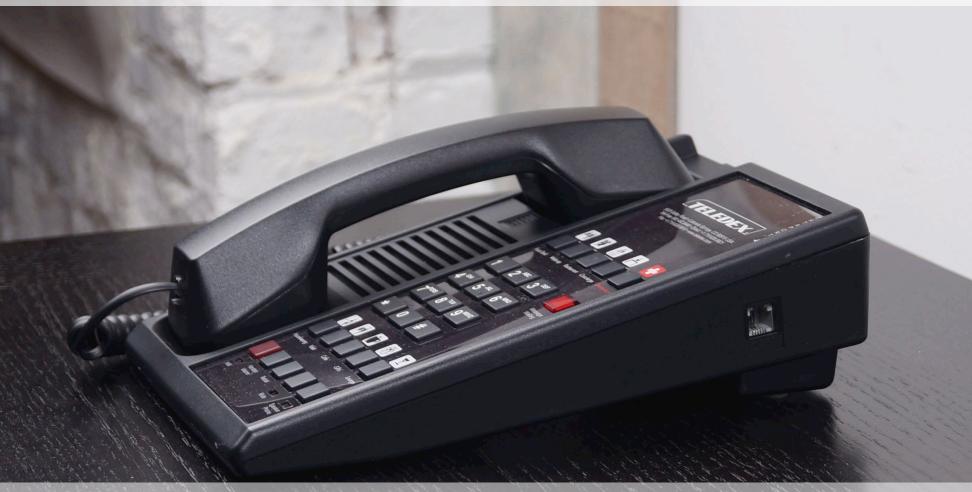

### Classic design. Millions installed.

Classic K-style handset.

Up to 10 guest service keys.

### World's most popular guest room phone.

This is the phone that started it all. In fact more hotels use Teledex Diamond Series than any other guestroom telephone. With over 5 million in service worldwide, this corded analog phone is available in single or two-line models, with up to 10 programmable guest service keys, patented OneTouch voice mail retrieval technology, and an optional speakerphone.

## **Diamond Series Specifications** • Single or two-line configuration.

- Professional quality speakerphone (optional).
- Patented OneTouch voice mail retrieval technology.
- Compatible with all major PBX systems.
- Three-way conferencing on two-line models.
- EasyAccess™ data port.
- Up to ten configurable guest service keys.
- Raised red message-waiting lens that is easily seen.
- Textured finish provides durable resistance against scratches and smudges.
- Full-length faceplate area.